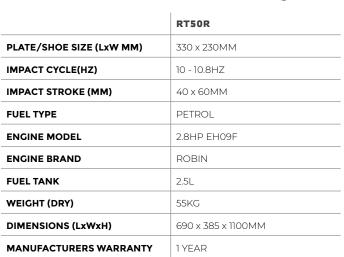

## **IDEAL FOR**

- Foundation compacting
- Trench works
- Backfilling
- Paving
- Roadworks
- Plumbing

|                          | T. Control of the Con |  |
|--------------------------|--------------------------------------------------------------------------------------------------------------------------------------------------------------------------------------------------------------------------------------------------------------------------------------------------------------------------------------------------------------------------------------------------------------------------------------------------------------------------------------------------------------------------------------------------------------------------------------------------------------------------------------------------------------------------------------------------------------------------------------------------------------------------------------------------------------------------------------------------------------------------------------------------------------------------------------------------------------------------------------------------------------------------------------------------------------------------------------------------------------------------------------------------------------------------------------------------------------------------------------------------------------------------------------------------------------------------------------------------------------------------------------------------------------------------------------------------------------------------------------------------------------------------------------------------------------------------------------------------------------------------------------------------------------------------------------------------------------------------------------------------------------------------------------------------------------------------------------------------------------------------------------------------------------------------------------------------------------------------------------------------------------------------------------------------------------------------------------------------------------------------------|--|
|                          | RT70RD                                                                                                                                                                                                                                                                                                                                                                                                                                                                                                                                                                                                                                                                                                                                                                                                                                                                                                                                                                                                                                                                                                                                                                                                                                                                                                                                                                                                                                                                                                                                                                                                                                                                                                                                                                                                                                                                                                                                                                                                                                                                                                                         |  |
| PLATE/SHOE SIZE (LxW MM) | 330 x 270MM                                                                                                                                                                                                                                                                                                                                                                                                                                                                                                                                                                                                                                                                                                                                                                                                                                                                                                                                                                                                                                                                                                                                                                                                                                                                                                                                                                                                                                                                                                                                                                                                                                                                                                                                                                                                                                                                                                                                                                                                                                                                                                                    |  |
| IMPACT CYCLE(HZ)         | 10 - 10.8HZ                                                                                                                                                                                                                                                                                                                                                                                                                                                                                                                                                                                                                                                                                                                                                                                                                                                                                                                                                                                                                                                                                                                                                                                                                                                                                                                                                                                                                                                                                                                                                                                                                                                                                                                                                                                                                                                                                                                                                                                                                                                                                                                    |  |
| IMPACT STROKE (MM)       | 40 x 60MM                                                                                                                                                                                                                                                                                                                                                                                                                                                                                                                                                                                                                                                                                                                                                                                                                                                                                                                                                                                                                                                                                                                                                                                                                                                                                                                                                                                                                                                                                                                                                                                                                                                                                                                                                                                                                                                                                                                                                                                                                                                                                                                      |  |
| FUEL TYPE                | PETROL                                                                                                                                                                                                                                                                                                                                                                                                                                                                                                                                                                                                                                                                                                                                                                                                                                                                                                                                                                                                                                                                                                                                                                                                                                                                                                                                                                                                                                                                                                                                                                                                                                                                                                                                                                                                                                                                                                                                                                                                                                                                                                                         |  |
| ENGINE MODEL             | 3.5HP EH12D                                                                                                                                                                                                                                                                                                                                                                                                                                                                                                                                                                                                                                                                                                                                                                                                                                                                                                                                                                                                                                                                                                                                                                                                                                                                                                                                                                                                                                                                                                                                                                                                                                                                                                                                                                                                                                                                                                                                                                                                                                                                                                                    |  |
| ENGINE BRAND             | ROBIN                                                                                                                                                                                                                                                                                                                                                                                                                                                                                                                                                                                                                                                                                                                                                                                                                                                                                                                                                                                                                                                                                                                                                                                                                                                                                                                                                                                                                                                                                                                                                                                                                                                                                                                                                                                                                                                                                                                                                                                                                                                                                                                          |  |
| FUEL TANK                | 2.5L                                                                                                                                                                                                                                                                                                                                                                                                                                                                                                                                                                                                                                                                                                                                                                                                                                                                                                                                                                                                                                                                                                                                                                                                                                                                                                                                                                                                                                                                                                                                                                                                                                                                                                                                                                                                                                                                                                                                                                                                                                                                                                                           |  |
| WEIGHT (DRY)             | 72.G                                                                                                                                                                                                                                                                                                                                                                                                                                                                                                                                                                                                                                                                                                                                                                                                                                                                                                                                                                                                                                                                                                                                                                                                                                                                                                                                                                                                                                                                                                                                                                                                                                                                                                                                                                                                                                                                                                                                                                                                                                                                                                                           |  |
| DIMENSIONS (LxWxH)       | 700 x 430 x 1100MM                                                                                                                                                                                                                                                                                                                                                                                                                                                                                                                                                                                                                                                                                                                                                                                                                                                                                                                                                                                                                                                                                                                                                                                                                                                                                                                                                                                                                                                                                                                                                                                                                                                                                                                                                                                                                                                                                                                                                                                                                                                                                                             |  |
| MANUFACTURERS WARRANTY   | 1 YEAR                                                                                                                                                                                                                                                                                                                                                                                                                                                                                                                                                                                                                                                                                                                                                                                                                                                                                                                                                                                                                                                                                                                                                                                                                                                                                                                                                                                                                                                                                                                                                                                                                                                                                                                                                                                                                                                                                                                                                                                                                                                                                                                         |  |